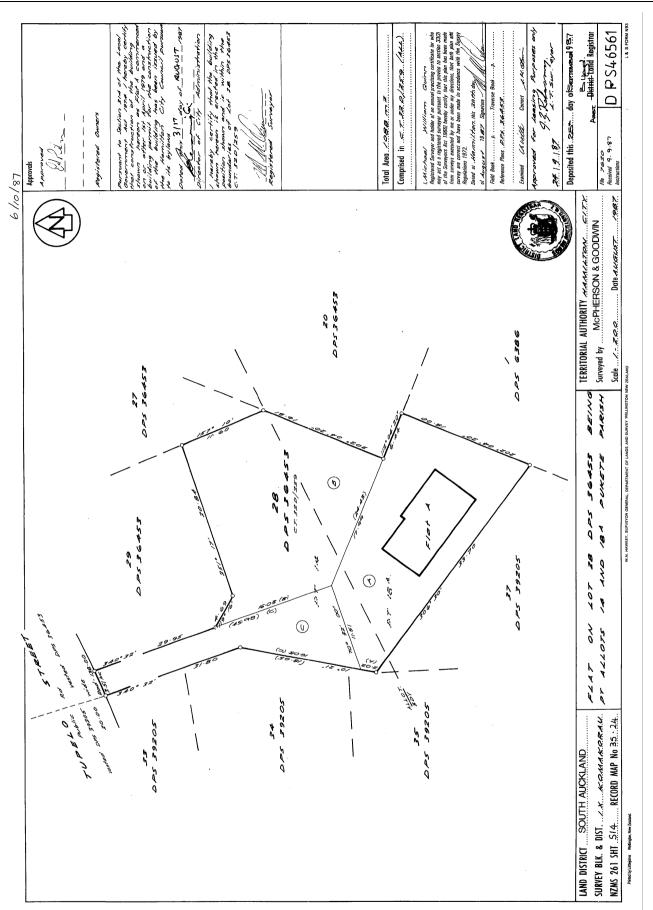

**Prior References** SA32D/259

| Estate<br>Area<br>Legal Description         | Fee Simple - 1/2 share<br>1088 square metres more or less<br>Lot 28 Deposited Plan South Auckland<br>36453 |                    |                                                    |
|---------------------------------------------|------------------------------------------------------------------------------------------------------------|--------------------|----------------------------------------------------|
| <b>Registered Owners</b><br>Gary Ian Morley |                                                                                                            |                    |                                                    |
| Estate                                      | Leasehold                                                                                                  | Instrument<br>Term | L H784029.3<br>999 years commencing on: 19.10.1987 |
| Legal Description                           | Flat A Deposited Plan South Auckland 46561                                                                 |                    |                                                    |
| <b>Registered Owners</b>                    |                                                                                                            |                    |                                                    |

## Interests

H784029.3 Lease of Flat A DPS 46561 Term 999 years commencing on: 19.10.1987 Composite CT SA40D/785 issued -17.3.1988 (Affects Fee Simple)

Land Covenant in Lease H784029.3 - 17.3.1988 (Affects Fee Simple)