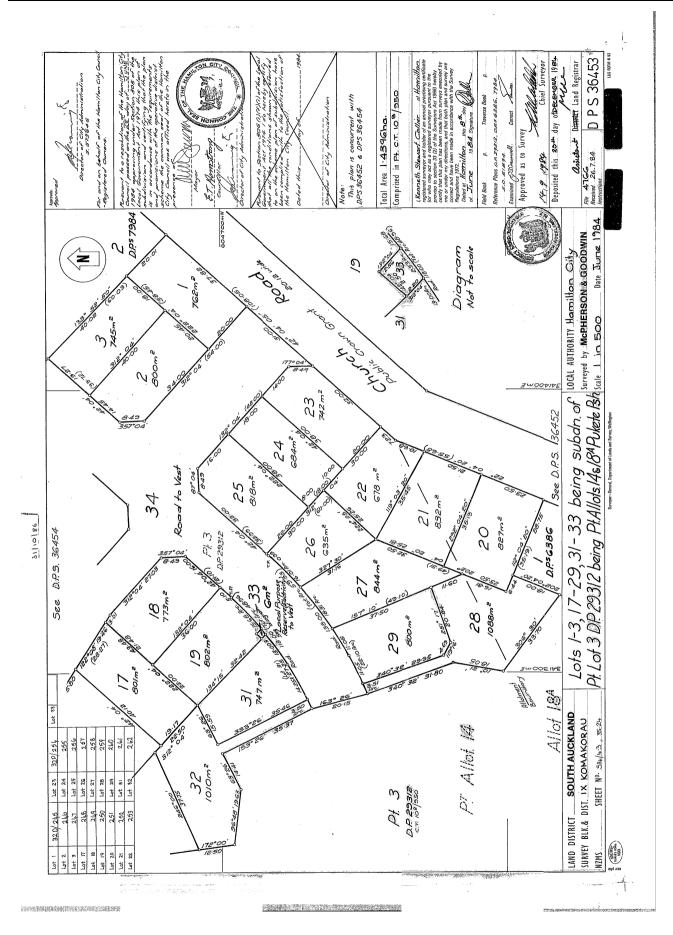

**Prior References** SA32D/259

| Estate<br>Area<br>Legal Description         | Fee Simple - 1/2 share<br>1088 square metres more or less<br>Lot 28 Deposited Plan South Auckland<br>36453 |                    |                                                    |
|---------------------------------------------|------------------------------------------------------------------------------------------------------------|--------------------|----------------------------------------------------|
| <b>Registered Owners</b><br>Gary Ian Morley |                                                                                                            |                    |                                                    |
| Estate                                      | Leasehold                                                                                                  | Instrument<br>Term | L H784029.3<br>999 years commencing on: 19.10.1987 |
| Legal Description                           | Flat A Deposited Plan South Auckland 46561                                                                 |                    |                                                    |
| <b>Registered Owners</b>                    |                                                                                                            |                    |                                                    |